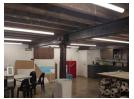

## A WAREHOUSE STYLE OFFICE SPACE IN A PRIME HERITAGE BUILDING IN WOODSTOCK!

A WAREHOUSE STYLE OFFICE PARK IN PRIME WOODSTOCK!Located on ground floor level of BUCHANANS SQUARE, Armory Building with easy parking right outside. Recently refurbished with excellent day lights and polished screed flooring. LED Lighting throughout. Power skirting with multiple power plug points throughout the premises, location of points easily reposition-able.30 network points, including WAP points.3 phase electricity, 100 AMP supplyWired with fibre Connection.WC facilities &

## Features

Zoning Commercial

Sizes

Floor Size 433m<sup>2</sup>