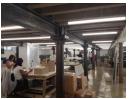

## A WAREHOUSE STYLE OFFICE SPACE IN A PRIME HERITAGE BUILDING IN WOODSTOCK!

A WAREHOUSE STYLE OFFICE PARK IN PRIME WOODSTOCK!Located on ground floor level of BUCHANANS SQUARE, Armory Building with easy parking right outside. Recently refurbished with excellent day lights and polished screed flooring. LED Lighting throughout. Power skirting with multiple power plug points throughout the premises, location of points easily reposition-able.30 network points, including WAP points.3 phase electricity, 100 AMP supplyWired with fibre Connection.WC facilities &

## Features

Zoning Commercial

Sizes

Floor Size 433m<sup>2</sup>