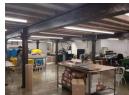

## A WAREHOUSE STYLE OFFICE SPACE IN A PRIME HERITAGE BUILDING IN WOODSTOCK!

A WAREHOUSE STYLE OFFICE PARK IN PRIME WOODSTOCK!Located on ground floor level of BUCHANANS SQUARE, Armory Building with easy parking right outside. Recently refurbished with excellent day lights and polished screed flooring. LED Lighting throughout. Power skirting with multiple power plug points throughout the premises, location of points easily reposition-able.30 network points, including WAP points.3 phase electricity, 100 AMP supplyWired with fibre Connection.WC facilities &

## Features

Zoning Commercial

Sizes

Floor Size 433m<sup>2</sup>