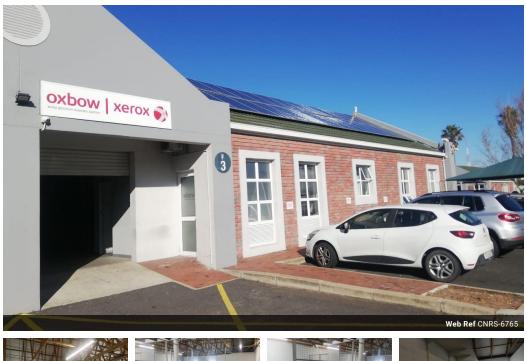

### 197m<sup>2</sup> Building For Sale in Milnerton Central

COMMERCIAL PROPERTY FOR SALE/ CENTURION BUSINESS PARK / FULLY TENNANTED

The unit measures 197 m<sup>2</sup> and is split equally between warehouse or storage space and office space with a yard. The warehouse portion of the unit has a 3m roller shutter door.

The multi-use unit comes with four parking bays and a loading bay. One of the parking bays is designated as a visitors parking bay.

It is not often that units in Centurion Business Park are offered for sale. They make a great commercial property investment or premises for a business that will occupy the space.

Centurion Business Park has become a landmark on the corner of Bosmansdam Road and Democracy Way in Milnerton (Marconi Beam). It was the first sectional title mixed-use development of its kind in the area.