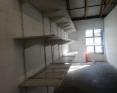

### 197m<sup>2</sup> Building For Sale in Milnerton Central

COMMERCIAL PROPERTY FOR SALE/ CENTURION BUSINESS PARK / FULLY TENNANTED

The unit measures 197 m<sup>2</sup> and is split equally between warehouse or storage space and office space with a yard. The warehouse portion of the unit has a 3m roller shutter door.

The multi-use unit comes with four parking bays and a loading bay. One of the parking bays is designated as a visitors parking bay.

It is not often that units in Centurion Business Park are offered for sale. They make a great commercial property investment or premises for a business that will occupy the space.