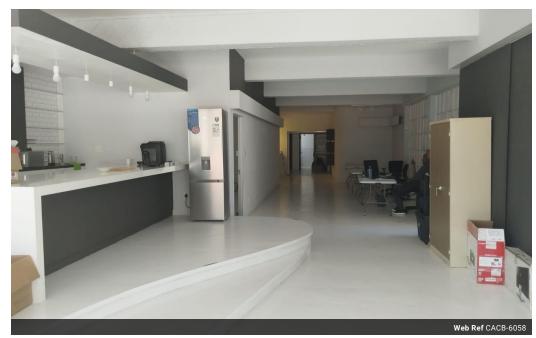

## COOMERCIAL SPACE TO LET, GARDENS

This unique and modern open-plan working area is surrounded by 360-degree skyline views of the CBD and Table Mountain. This beautiful space offers a GLA of 800 sqm at R150 per sqm. The modern and adaptable property boasts well-lit exteriors, a functional layout, and premium finishes, creating a welcoming and efficient workspace.

The space includes three large open areas, a reception area, a small kitchen, a balcony, two medium offices, and a bathroom with a shower. It is equipped with fibre internet, a backup generator, and natural ventilation.