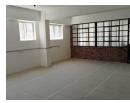

#### COOMERCIAL SPACE TO LET, GARDENS

This unique and modern open-plan working area is surrounded by 360-degree skyline views of the CBD and Table Mountain. This beautiful space offers a GLA of 800 sqm at R150 per sqm. Smaller offices can be rented out separately. The modern and adaptable property boasts a functional layout and premium finishes, creating a welcoming and efficient workspace.

The space includes multiple offices and large open areas, a small kitchen, a balcony and a bathroom. It is equipped with fibre internet, a backup generator, and natural ventilation.

Situated in a prime location, this office overlooks the ever-buzzing Harrington Street and Roeland Street and is near many great