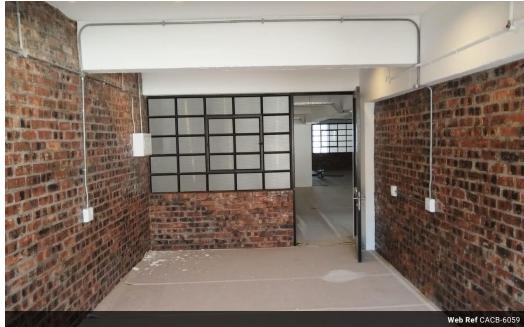

## 800m<sup>2</sup> Office To Let in Gardens

#### COOMERCIAL SPACE TO LET, GARDENS

This unique and modern open-plan working area is surrounded by 360-degree skyline views of the CBD and Table Mountain. This beautiful space offers a GLA of 800 sqm at R150 per sqm. Smaller offices can be rented out separately. The modern and adaptable property boasts a functional layout and premium finishes, creating a welcoming and efficient workspace.

The space includes multiple offices and large open areas, a small kitchen, a balcony and a bathroom. It is equipped with fibre internet, a backup generator, and natural ventilation.

Situated in a prime location, this office overlooks the ever-buzzing Harrington Street and Roeland Street and is near many great