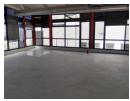

## 582m<sup>2</sup> Office To Let in Gardens

Commercial Office Space To Rent / Wembley Square / Gardens

Wembley Square offers a space for corporate and semi-corporate businesses.

The 582sqm commercial space includes an open-plan floor space that can be made into private rooms, multiple offices, and boardrooms. Large windows provide natural light, and the carpeted floors offer comfort. Shared courtyard areas, along with canteen and lounge spaces, provide a balance of work and relaxation.

The office can be white-boxed to meet requirements, and a tenant installation (TI) allowance is available, depending on the lease period. Located near the Cape Town CBD, public transport routes, and the N1 and N2 highways, Wembley Square hosts businesses