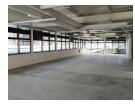

## 582m<sup>2</sup> Office To Let in Gardens

Commercial Office Space To Rent / Wembley Square / Gardens

Wembley Square offers a space for corporate and semi-corporate businesses.

The 582sqm commercial space includes an open-plan floor space that can be made into private rooms, multiple offices, and boardrooms. Large windows provide natural light, and the carpeted floors offer comfort. Shared courtyard areas, along with canteen and lounge spaces, provide a balance of work and relaxation.

The office can be white-boxed to meet requirements, and a tenant installation (TI) allowance is available, depending on the lease period. Located near the Cape Town CBD, public transport routes, and the N1 and N2 highways, Wembley Square hosts businesses