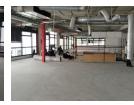

## 582m<sup>2</sup> Office To Let in Gardens

Commercial Office Space To Rent / Wembley Square / Gardens

Wembley Square offers a space for corporate and semi-corporate businesses.

The 582sqm commercial space includes an open-plan floor space that can be made into private rooms, multiple offices, and boardrooms. Large windows provide natural light, and the carpeted floors offer comfort. Shared courtyard areas, along with canteen and lounge spaces, provide a balance of work and relaxation.

The office can be white-boxed to meet requirements, and a tenant installation (TI) allowance is available, depending on the lease period. Located near the Cape Town CBD, public transport routes, and the N1 and N2 highways, Wembley Square hosts businesses