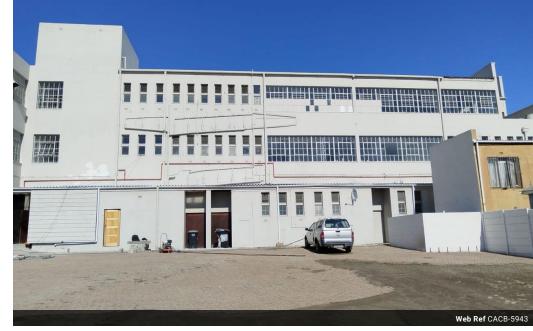

## 950m² Retail To Let in Maitland

COMMERCIAL PROPERTY TO LET / PERTH HOUSE / MAITLAND

Prime Location in Maitland, situated on Voortrekker Road.

Perth House is strategically located on 195 Voortrekker Road and offers a prime commercial building with available office spaces for lease. This secure and well-positioned property presents a unique signage opportunity for businesses.

Situated in a prime and secure location, Perth House provides easy access to major transportation and all major transport services. Offers on site parking with a large yard area. Building also offers 100 amps of 3-phase power. Ideally positioned within walking distance to essential amenities and public transport facilities, ensuring convenience for both employees and clients.