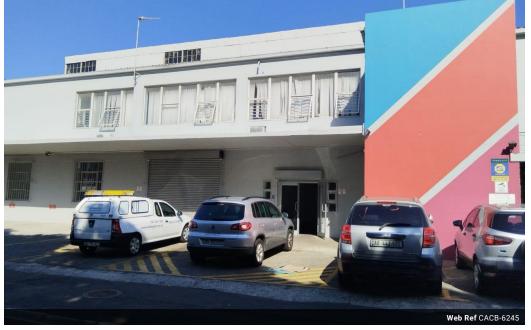

### 450m<sup>2</sup> Building To Let in Paarden Eiland

LIGHT INDUSTRIAL TO TEL / PAARDEN EILAND

Industrial and Commercial space to let in Paarden Eiland. Location is very close to the CBD with quick access to the N1, M5 and harbour. The Warehouse would suit a manufacturing facility or marine related industry as well as has neat commercial offices. Plenty of parking available.

#### Features

| Zoning            | Commercial |   |
|-------------------|------------|---|
| Exterior          |            |   |
| Open Parking Bays |            | 5 |

Sizes Floor Size Land Size

450m<sup>2</sup> 450m<sup>2</sup>