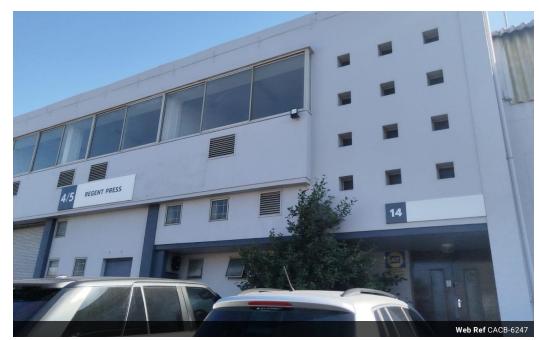

## 200m² Office To Let in Paarden Eiland

OFFICE TO LET / TAMRIC PARK / PAARDEN EILAND
Office space of 200m first-floor commercial unit is ideally located in the sought-after industrial and commercial hub of Paarden Eiland.

## Features

Zoning Commercial

Exterior

Open Parking Bays

Sizes

Floor Size 200m<sup>2</sup>

200m<sup>2</sup> Land Size