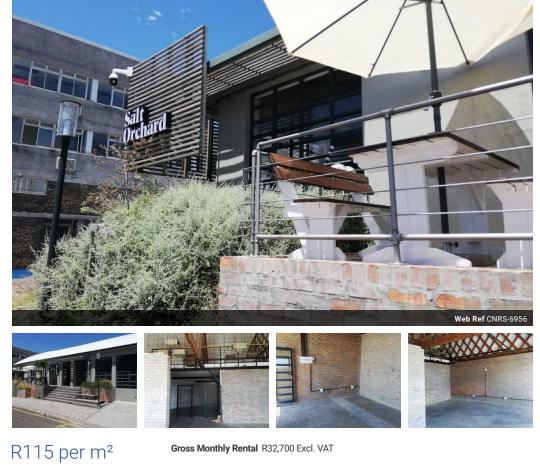

## 021 434 8755

106 Old Cape Quarter Building, 72 Waterkant Street, De Waterkant, Cape Town 8001

**a** 0 Ξ 0

218m<sup>2</sup> Building To Let in Salt River

Salt Orchard is a trendy, newly developed space with retail, commercial and light industrial units available to rent, located on Briar Road & Yew Street, Salt River. These buildings have been built with a rain harvesting system and are centrally located with an upgraded modern look. There is ample public parking and high visibility signage for each tenant, as well as easy access to the M4