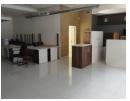

1,500m<sup>2</sup>

1,500m<sup>2</sup>

Consists of Yard, Warehouse, Showroom and Office with also another access via Pickwick Street. Subdividable as well.

Key features include:

- Individual offices and two spacious open-plan areas
- High-speed fibre internet
- In-unit male & female toilets /
- 24/7 advanced security with biometric access
- Amnle secure narking (R750/hav)