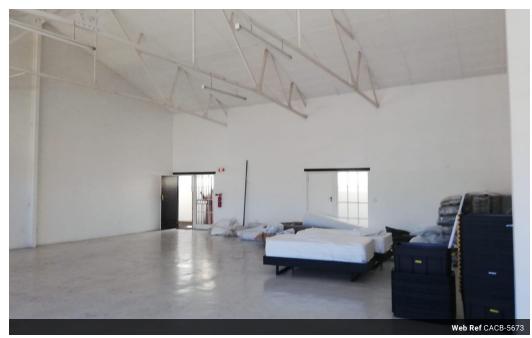

## 145m² Office To Let in Woodstock

Office to Let at the Palms, Woodstock

The Palms is a modern decor and lifestyle centre ,located in the vibrant suburb of Woodstock. Situated in close proximity to other popular areas such as Cape Town CBD and Observatory, this location offers easy access to major highways including the N1 and N2, making it an ideal business hub and offers great access to all major tansport services.

## Features

Zoning Commercial

Sizes

Floor Size 145m² Land Size 145m²