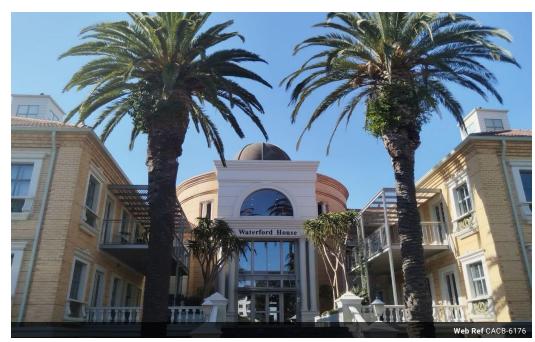

## 114m<sup>2</sup> Office To Let in Century City

OFFICE SPACE TO LET / WATERFORD HOUSE / CENTURY CITY

This second floor office space is located in Waterford Place is, Century City.

The office measures of 114m² and features a boardroom with other private offices.

This office requires minimal fit-out, ensuring a hassle-free transition for businesses seeking efficiency and style. Waterford House features:

A three-storey office building with the glass lift servicing all floor levels including basement