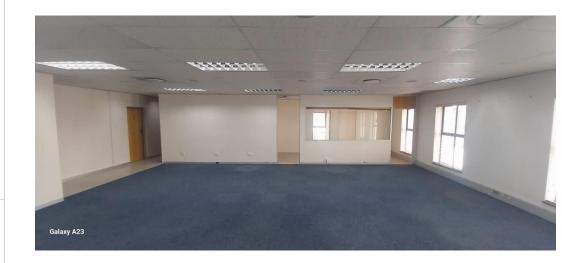

## 195m<sup>2</sup> Office To Let in Century City

### OFFICE TO LET / THE FORUM / CENTURY CITY

The Forum is located on North bank Lane in Century City. Walking distance from Canal Walk Shopping Centre, Vida e Cafè and Woolworths. Right next door is the popular Crystal Towers and the Century City Conference Centre. The MyCiTi Bus route are opposite the Forum and this Business Park also offers onsite parking — both open and basement parking.

#### Property features:

- Reception with signage wall
- 4 private offices total
  Fibre-ready with aircons