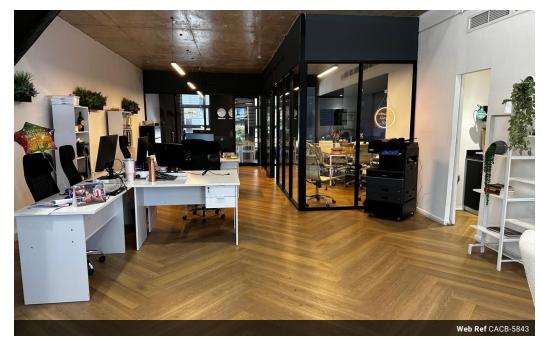

## 191m<sup>2</sup> Office To Let in Century City

Bridgewater Offices, on the western side of the Bridgewater One mixed-use development, is perfect for medium and large corporate company looking for premium quality office space in Century City's prestigious Bridgeways precinct.

Modern, green corporate space with a mix of funky double-volume studios and suited for micro to medium-sized businesses. Current offices renovated: 2 Glass boardrooms one on the side and one at the back, extra lighting plug points on the side, and extra office upstairs. Blinds installed throughout premise.