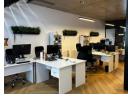

Modern, green corporate space with a mix of funky double-volume studios and suited for micro to medium-sized businesses. Current offices renovated: 2 Glass boardrooms one on the side and one at the back, extra lighting plug points on the side, and extra office upstairs. Blinds installed throughout premise.