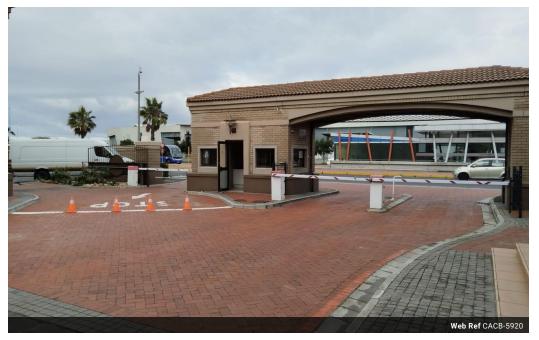

### 267m<sup>2</sup> Office To Let in Milnerton Central

267m<sup>2</sup>

Office to rent, Milnerton / Arden Grove Business Park

This office park is located in a perfect environment suited for your business. This unit offers a closed office and two open-plan working areas across on two levels.

The corner unit is right at the entrance of the park and offers excellent visibility and accessibility. Office comes with a reception area, kitchen, and separate male and female bathrooms provide essential amenities. It is a prime location with comprehensive amenities and offers 3 parking bays.