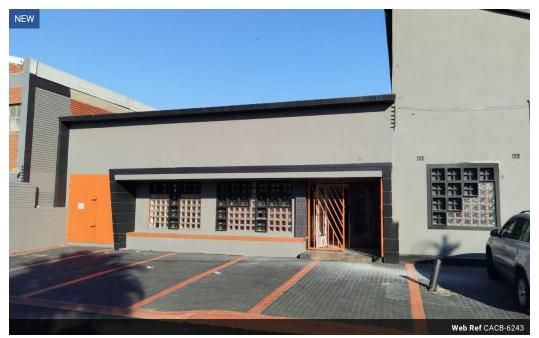

## 289m<sup>2</sup> Building To Let in Kensington

### 289m<sup>2</sup> Building To Let in Kensington

4

LIGHT INDUSTRIAL TO LET, KENSINGTON

New light-industrial space for lease in the heart of Maitland's industrial hub. Great location for businesses needing efficient access to main arterial routes and surrounding nodes.

Located just off Voortrekker Road on 8th Avenue, Tech Park offers a practical industrial space ideal for small-scale manufacturing, warehousing, or distribution. This particular unit – 289m<sup>2</sup> on the ground floor – is situated right on the Maitland/Kensington border, an area known for its strong logistics network and mix of long-standing businesses. With quick access to the M5, N1, this premise offers great access for any major transport services.

The unit is clean and functional, with high accessibility and ample room for light-industrial setups. Maitland continues to be a