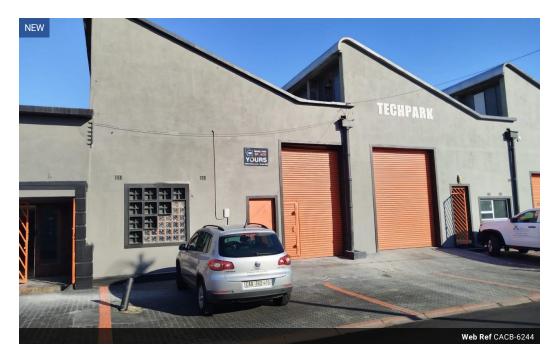

## 306m<sup>2</sup> Building To Let in Kensington

LIGHT INDUSTRIAL TO LET, KENSINGTON

New light-industrial space for lease in the heart of Maitland's industrial hub. Great location for businesses needing efficient access to main arterial routes and surrounding nodes.

Located just off Voortrekker Road on 8th Avenue, Tech Park offers a practical industrial space ideal for small-scale manufacturing, warehousing, or distribution. This particular unit – 306m² on the ground floor – is situated right on the Maitland/Kensington border, an area known for its strong logistics network and mix of long-standing businesses. With quick access to the M5, N1, this premise offers great access for any major transport services.

The unit is clean and functional, with high accessibility and ample room for light-industrial setups. Maitland continues to be a