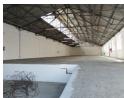

The warehouse boasts a large roller shutter entrance and high eaves, providing ample space and flexibility and offers great natural lighting to make it a blank canvas ready for customization to meet your specific business needs.

Key Features:

- 570 sqm of open plan space with vehicle access throughout

570m<sup>2</sup>

570m<sup>2</sup>

- High eaves with a classic metal structure
- Excellent natural lighting
- Water and waste points throughout the unit