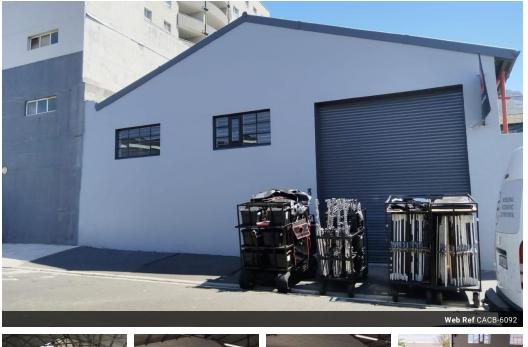

### 570m<sup>2</sup> Building To Let in Salt River

LIGHT INDUSTRIAL TO LET / SALT RIVER

Light Industrial available for Film Industry or Workshop Space in Salt River. This spacious 570m<sup>2</sup> warehouse is accessible from Aubrey Street in Salt River, seeking light industrial or storage space. The location ensures easy access and visibility, making it an ideal asset for businesses in need of a flexible workspace.

The warehouse boasts a large roller shutter entrance and high eaves, providing ample space and flexibility and offers great natural lighting to make it a blank canvas ready for customization to meet your specific business needs.

Key Features:

- 570 sqm of open plan space with vehicle access throughout

570m<sup>2</sup>

570m<sup>2</sup>

- High eaves with a classic metal structure
- Excellent natural lighting
- Water and waste points throughout the unit