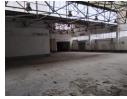

## 1,172m<sup>2</sup> Building To Let in Woodstock

PRIME INDUSTRIAL SPACE FOR RENT / SALE, WOODSTOCK

Warehouse with 1192m2 ground-floor industrial space located along the busy and dynamic Albert Road in Woodstock. Perfect location premises filled with natural light and surrounded by a thriving creative community. Key features include convenient roller shutter doors, three-phase power supply, easy truck entry and off-street parking for staff and clients. Offers easy access in a prime industrial/commercial hub with the Lower Church Street entrance to the N1 Highway. Also offers major access for any transport services. Don't miss this opportunity to secure a dynamic and versatile space for your enterprise.