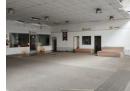

## 1,172m<sup>2</sup> Building To Let in Woodstock

PRIME INDUSTRIAL SPACE FOR RENT / SALE, WOODSTOCK

Warehouse with 1192m2 ground-floor industrial space located along the busy and dynamic Albert Road in Woodstock. Perfect location premises filled with natural light and surrounded by a thriving creative community. Key features include convenient roller shutter doors, three-phase power supply, easy truck entry and off-street parking for staff and clients. Offers easy access in a prime industrial/commercial hub with the Lower Church Street entrance to the N1 Highway. Also offers major access for any transport services. Don't miss this opportunity to secure a dynamic and versatile space for your enterprise.

## **Features**

Zoning Industrial

Sizes

Floor Size 1,172m² Land Size 1,172m²