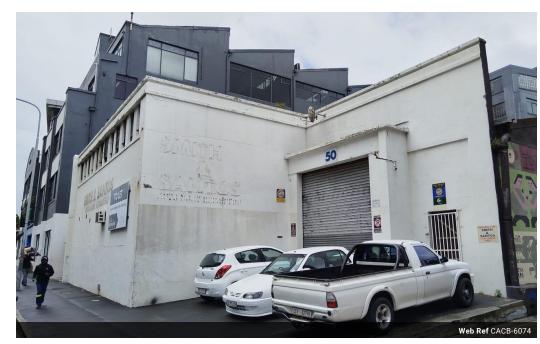

## 1,172m<sup>2</sup> Building To Let in Woodstock

PRIME INDUSTRIAL SPACE FOR RENT / SALE, WOODSTOCK

Warehouse with 1192m2 ground-floor industrial space located along the busy and dynamic Albert Road in Woodstock. Perfect location premises filled with natural light and surrounded by a thriving creative community. Key features include convenient roller shutter doors, three-phase power supply, easy truck entry and off-street parking for staff and clients. Offers easy access in a prime industrial/commercial hub with the Lower Church Street entrance to the N1 Highway. Also offers major access for any transport services. Don't miss this opportunity to secure a dynamic and versatile space for your enterprise.