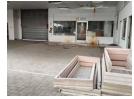

## 1,172m<sup>2</sup> Building To Let in Woodstock

PRIME INDUSTRIAL SPACE FOR RENT / SALE, WOODSTOCK

Warehouse with 1192m2 ground-floor industrial space located along the busy and dynamic Albert Road in Woodstock. Perfect location premises filled with natural light and surrounded by a thriving creative community. Key features include convenient roller shutter doors, three-phase power supply, easy truck entry and off-street parking for staff and clients. Offers easy access in a prime industrial/commercial hub with the Lower Church Street entrance to the N1 Highway. Also offers major access for any transport services. Don't miss this opportunity to secure a dynamic and versatile space for your enterprise.