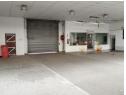

## 1,172m<sup>2</sup> Building To Let in Woodstock

PRIME INDUSTRIAL SPACE FOR RENT / SALE, WOODSTOCK

Warehouse with 1192m2 ground-floor industrial space located along the busy and dynamic Albert Road in Woodstock. Perfect location premises filled with natural light and surrounded by a thriving creative community. Key features include convenient roller shutter doors, three-phase power supply, easy truck entry and off-street parking for staff and clients. Offers easy access in a prime industrial/commercial hub with the Lower Church Street entrance to the N1 Highway. Also offers major access for any transport services. Don't miss this opportunity to secure a dynamic and versatile space for your enterprise.