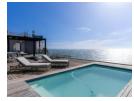

Glorious, beautifully appointed open plan kitchen with gas hob (seperate scullery/laundry) opens onto sizeable living area with sliding doors leading onto expansive wooden decked verandah and unbeatable ocean views and to be enjoyed from the pool or jacuzzi. Outdoor barbeque area.