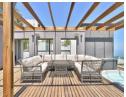

Glorious, beautifully appointed open plan kitchen with gas hob (seperate scullery/laundry) opens onto sizeable living area with sliding doors leading onto expansive wooden decked verandah and unbeatable ocean views and to be enjoyed from the pool or jacuzzi. Outdoor barbeque area.