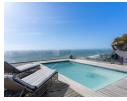

Glorious, beautifully appointed open plan kitchen with gas hob (seperate scullery/laundry) opens onto sizeable living area with sliding doors leading onto expansive wooden decked verandah and unbeatable ocean views and to be enjoyed from the pool or jacuzzi. Outdoor barbeque area.