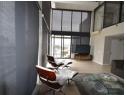

## IMMACULATE FULL FRONTAGE PENTHOUSE APARTMENT

This is a neat as a pin penthouse apartment with magnificent 360 degrees views. 24 Hour security with 2 undercover parking bays.

4 Bedrooms with 4 en-suite bathrooms. Very spacious lounge and dining room area with open plan kitchen. Views from all the rooms. Several balconies and in addition a large roof terrace and jacuzzi.

## Features

| Pets Allowed | Yes |                     |     |            |       |
|--------------|-----|---------------------|-----|------------|-------|
| Interior     |     | Exterior            |     | Sizes      |       |
| Bedrooms     | 4   | Carports / Parkings | 2   | Floor Size | 380m² |
| Bathrooms    | 4   | Security            | Yes |            |       |
| Recep. Rooms | 2   | Pool                | Yes |            |       |
| Studies      | 1   | Views               | Yes |            |       |
| Furnished    | No  |                     |     |            |       |