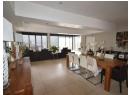

## IMMACULATE FULL FRONTAGE PENTHOUSE APARTMENT

This is a neat as a pin penthouse apartment with magnificent 360 degrees views. 24 Hour security with 2 undercover parking bays.

4 Bedrooms with 4 en-suite bathrooms. Very spacious lounge and dining room area with open plan kitchen. Views from all the rooms. Several balconies and in addition a large roof terrace and jacuzzi.