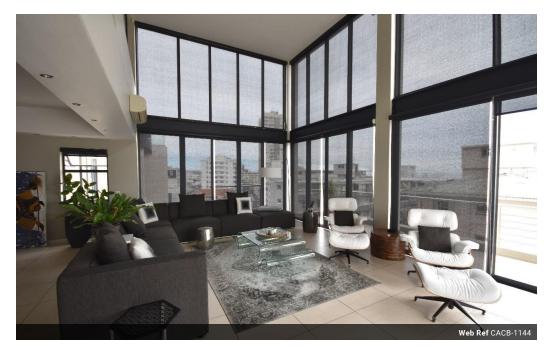

## IMMACULATE FULL FRONTAGE PENTHOUSE APARTMENT

This is a neat as a pin penthouse apartment with magnificent 360 degrees views. 24 Hour security with 2 undercover parking bays.

4 Bedrooms with 4 en-suite bathrooms. Very spacious lounge and dining room area with open plan kitchen. Views from all the rooms. Several balconies and in addition a large roof terrace and jacuzzi.

## Features

| Pets Allowed | Yes |                     |     |            |       |
|--------------|-----|---------------------|-----|------------|-------|
| Interior     |     | Exterior            |     | Sizes      |       |
| Bedrooms     | 4   | Carports / Parkings | 2   | Floor Size | 380m² |
| Bathrooms    | 4   | Security            | Yes |            |       |
| Recep. Rooms | 2   | Pool                | Yes |            |       |
| Studies      | 1   | Views               | Yes |            |       |
| Furnished    | No  |                     |     |            |       |