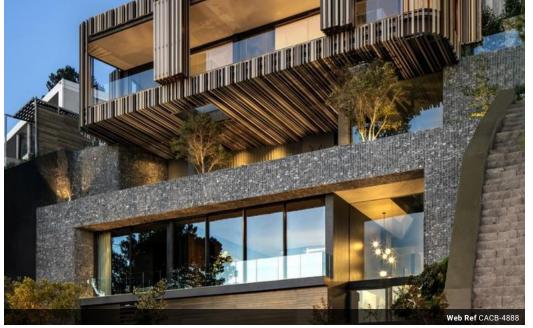

### 5 Bedroom House To Let in Clifton

Obsidian is a superior Cape Town Villa designed by world renowned architecture firm SAOTA. A granite and glass designed masterpiece. This 5-level luxury villa, set high up in Clifton on the slopes of Lion's Head, is designed to blend in with the mountain and maximize the magnificent views.

### Features

| Interior     |    |
|--------------|----|
| Bedrooms     | 5  |
| Bathrooms    | 5  |
| Recep. Rooms | 3  |
| Furnished    | No |

| Exterior            |     |
|---------------------|-----|
| Garages             | 1   |
| Carports / Parkings | 6   |
| Security            | Yes |
| Pool                | Yes |
| Views               | Yes |
|                     |     |